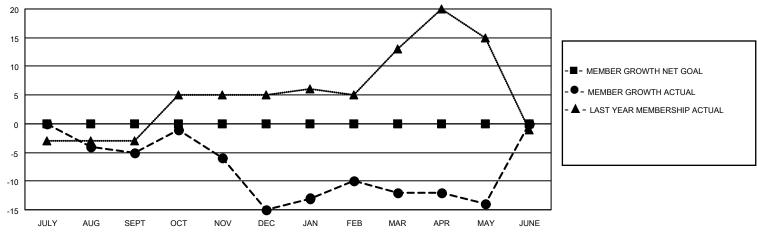

#### GOALS AND ACTUAL MEMBERS CUMULATIVE

| DROPPED CLUBS: 0 |    | 22 CLUBS OF 35 ADDED 1 OR<br>MORE NEW MEMBERS | GENDER DISTRIBUTION                |              |  |
|------------------|----|-----------------------------------------------|------------------------------------|--------------|--|
|                  |    | MORE NEW MEMBERS                              | MALE                               | 754 (73.85%) |  |
|                  |    |                                               | FEMALE                             | 267 (26.15%) |  |
| DROPPED MEMBERS  |    |                                               | NON BINARY                         | 0 (0.00%)    |  |
|                  |    |                                               | PREFER NOT TO ANSWER               | 0 (0.00%)    |  |
| DECEASED         | 18 |                                               |                                    |              |  |
| CLUB CANCELLED   | 0  | CLICK HERE FOR CUMULATIVE                     | TOTAL FAMILY UNIT MEMBERS 168      |              |  |
| OTHER            | 57 | MEMBERSHIP DATA                               |                                    |              |  |
| TOTAL            | 75 |                                               | FAMILY MEMBERS PAYING HALF DUES 84 |              |  |
|                  |    |                                               |                                    |              |  |